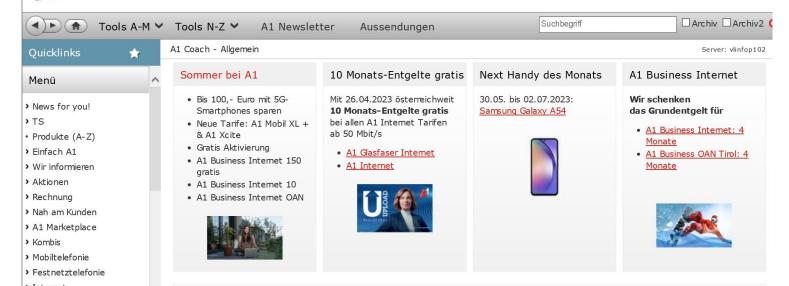

| A1 Coach. Du kannst alles w | issen                                                              | Tools  Y A1.net |                                                                                                           |  |
|-----------------------------|--------------------------------------------------------------------|-----------------|-----------------------------------------------------------------------------------------------------------|--|
|                             | Wie kann ich helfen?<br>Suchen<br>A1 B.free bob Red Bull MOBILE    |                 | <ul><li>Home page with</li><li>navigation or quicklinks</li><li>search box</li><li>news section</li></ul> |  |
| Links/Artikel               | News                                                               |                 |                                                                                                           |  |
| Navigation Quicklinks       | Alle anzeigen MVP Rechnungsfehler TV                               |                 |                                                                                                           |  |
| ţ1                          | Ma 19.06 2023 um 08:00                                             |                 |                                                                                                           |  |
| Rechnung ^                  | Aktuelle Senderinfos<br>TV                                         |                 |                                                                                                           |  |
| Allgemein >                 |                                                                    |                 |                                                                                                           |  |
| Rechnungsaufbau >           | Mo 19.06 2023 um 07.00<br>A1 Smart Home Hardware falsch verrechnet |                 |                                                                                                           |  |
| Kosten kontrollieren >      | Rechnungsfehler                                                    |                 |                                                                                                           |  |
| Rechnung bezahlen >         |                                                                    |                 |                                                                                                           |  |
| Rechnung nicht bezahlt >    |                                                                    |                 |                                                                                                           |  |
| Festnetztelefonie 🗸         |                                                                    |                 |                                                                                                           |  |
| TV v                        |                                                                    |                 |                                                                                                           |  |