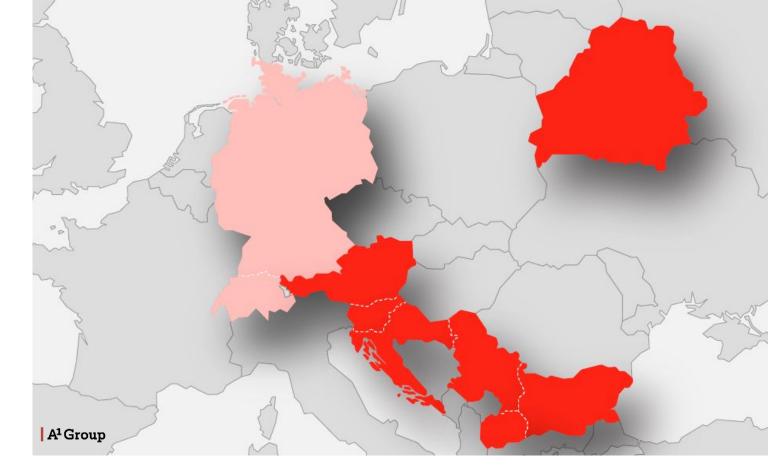

## Knowledge Management/2023

- Leading telecommunications provider in the CEE.
- 7 countries, around 27 million customers.
- European unit of América Móvil, one of the largest wireless services provider in the world.
- A1 Digital: digital transformation in the core markets as well as in Germany and Switzerland.
- A1 Austria is the largest company within the Group, generating 55% revenues.