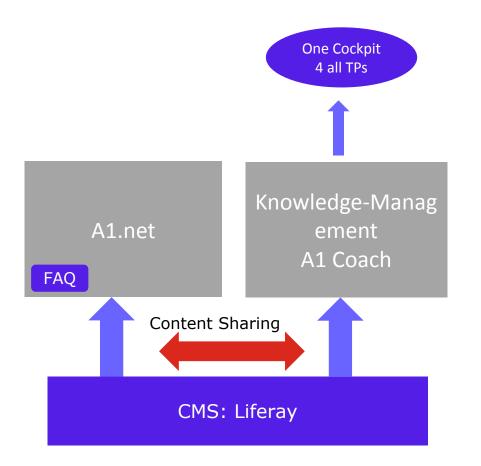

### New Knowledge-Management in A1 – How

- A1.net and A1 Coach use the same content management system - synergy effects help save costs.
- "Seamless frontend" unified appearance, central styles, not every system has its own rules for templates/codes/...
- Liferay offers many features out-of-the-box.
- "Reduce to the core": reduce content, reduce features, no 1:1 migration technically.
- Categorization provides better search results.
- Simpler navigation, focus on search.
- Easy integration: content is displayed where it is needed - as a standalone version and directly in business cases.